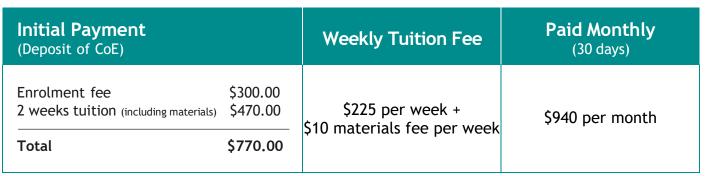

## Gold Coast and Darwin General English

## 2024 Promotion

**CRICOS 112598M** 

## **Onshore Students**



## **Off-shore Students**

| Initial Payment<br>(Deposit of CoE)                    |                      | Weekly Tuition Fee                              | <b>Paid Monthly</b><br>(30 days) |
|--------------------------------------------------------|----------------------|-------------------------------------------------|----------------------------------|
| Enrolment fee<br>2 weeks tuition (including materials) | \$300.00<br>\$520.00 | \$250 per week +<br>\$10 materials fee per week | \$1040.00<br>per month           |
| Total                                                  | \$820.00             |                                                 |                                  |
|                                                        |                      |